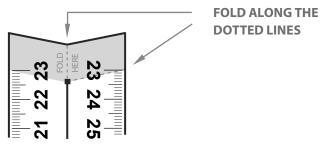

## **INSTRUCTIONS**

1 Print these pages and cut as shown.

**2**) Fold where shown.

**3** To get the perfect measuring tape, staple the folds. You can also use glue or adhesive tape.

| FOLD            | HERE     | THERE I                  | 24               | 40<br>FOLD       | 4 4       | HERE 95                  | 56               | ~                                                                         |
|-----------------|----------|--------------------------|------------------|------------------|-----------|--------------------------|------------------|---------------------------------------------------------------------------|
| <b>~</b>        | 9        | <b>73</b>                | 25               | 39               | 4         | 22                       | 57               |                                                                           |
| -<br>- <b>6</b> | 10       | <b>5</b> 2               | 26               | 38               | <b>42</b> | 24                       | <b>58</b>        |                                                                           |
| - <b>ເ</b> Ω    | <b>1</b> | <b>7</b>                 | 27               | 37               | 43        | 23                       | 59               |                                                                           |
| 3 4 5 6 7       | 12       | <b>50</b>                | 4 25 26 27 28 29 | 35 36 37 38 39 4 | 4         | 25                       | 6 57 58 59 60 61 | œ                                                                         |
| - ຕ             | 13       | <b>5</b>                 |                  | 35               | 45        | 5                        |                  | <b>6</b>                                                                  |
| - <b>7</b>      | 14       | <b>— —</b>               | 30               | 34               | 46        | 20                       | 62               | 9                                                                         |
| - <b>-</b>      |          | 6 17 18 19 20 21 22 23 2 | 30 31 32         | 2 33 34          |           | 8 49 50 51 52 53 54 55 5 | 62 63 64         | 4 65 67 68 69 70 71 7 7 7 7 68 69 70 71 7 7 7 7 7 7 7 7 7 7 7 7 7 7 7 7 7 |
| - O v           |          | 9                        | <b>1</b> 200     | 80.4             | 48 HERE   | <b>4</b>                 | 64               | 7                                                                         |