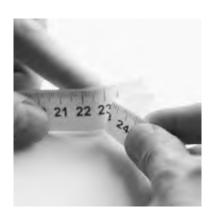

## **INSTRUCTIONS**

1 Print these pages and cut as shown.

**2**) Fold where shown.

**3** To get the perfect measuring tape, staple the folds. You can also use glue or adhesive tape.

| FOLD            | HERE     | THERE I                  | 24               | 40<br>FOLD       | 4 4       | HERE 95                  | 56               | ~                                                                         |
|-----------------|----------|--------------------------|------------------|------------------|-----------|--------------------------|------------------|---------------------------------------------------------------------------|
| <b>~</b>        | 9        | <b>73</b>                | 25               | 39               | 4         | 22                       | 57               |                                                                           |
| -<br>- <b>6</b> | 10       | <b>5</b> 2               | 26               | 38               | <b>42</b> | 24                       | <b>58</b>        |                                                                           |
| - <b>ເ</b> Ω    | <b>1</b> | <b>7</b>                 | 27               | 37               | 43        | 23                       | 59               |                                                                           |
| 3 4 5 6 7       | 12       | <b>50</b>                | 4 25 26 27 28 29 | 35 36 37 38 39 4 | 4         | 25                       | 6 57 58 59 60 61 | œ                                                                         |
| - ຕ             | 13       | <b>5</b>                 |                  | 35               | 45        | 5                        |                  | <b>6</b>                                                                  |
| - <b>7</b>      | 14       | <b>— —</b>               | 30               | 34               | 46        | 20                       | 62               | 9                                                                         |
| - <b>-</b>      |          | 6 17 18 19 20 21 22 23 2 | 30 31 32         | 2 33 34          |           | 8 49 50 51 52 53 54 55 5 | 62 63 64         | 4 65 67 68 69 70 71 7 7 7 7 68 69 70 71 7 7 7 7 7 7 7 7 7 7 7 7 7 7 7 7 7 |
| - O v           |          | 9                        | <b>1</b> 200     | 80.4             | 48 HERE   | <b>4</b>                 | 64               | 7                                                                         |