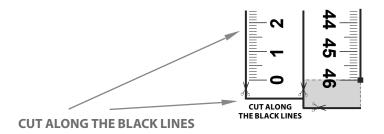

## **INSTRUCTIONS**

1 Print these pages and cut as shown.

**2**) Fold where shown.

**3** To get the perfect measuring tape, staple the folds. You can also use glue or adhesive tape.

| FOLD            | HERE     | THERE I                  | 24               | 40<br>FOLD       | 4 4       | HERE 95                  | 56               | ~                                                                         |
|-----------------|----------|--------------------------|------------------|------------------|-----------|--------------------------|------------------|---------------------------------------------------------------------------|
| <b>~</b>        | 9        | <b>73</b>                | 25               | 39               | 4         | 22                       | 57               |                                                                           |
| -<br>- <b>6</b> | 10       | <b>5</b> 2               | 26               | 38               | <b>42</b> | 24                       | <b>58</b>        |                                                                           |
| - <b>ເ</b> Ω    | <b>1</b> | <b>7</b>                 | 27               | 37               | 43        | 23                       | 59               |                                                                           |
| 3 4 5 6 7       | 12       | <b>50</b>                | 4 25 26 27 28 29 | 35 36 37 38 39 4 | 4         | 25                       | 6 57 58 59 60 61 | œ                                                                         |
| - ຕ             | 13       | <b>5</b>                 |                  | 35               | 45        | 5                        |                  | <b>6</b>                                                                  |
| - <b>7</b>      | 14       | <b>— —</b>               | 30               | 34               | 46        | 20                       | 62               | 9                                                                         |
| - <b>-</b>      |          | 6 17 18 19 20 21 22 23 2 | 30 31 32         | 2 33 34          |           | 8 49 50 51 52 53 54 55 5 | 62 63 64         | 4 65 67 68 69 70 71 7 7 7 7 68 69 70 71 7 7 7 7 7 7 7 7 7 7 7 7 7 7 7 7 7 |
| - O v           |          | 9                        | <b>1</b> 200     | 80.4             | 48 HERE   | <b>4</b>                 | 64               | 7                                                                         |