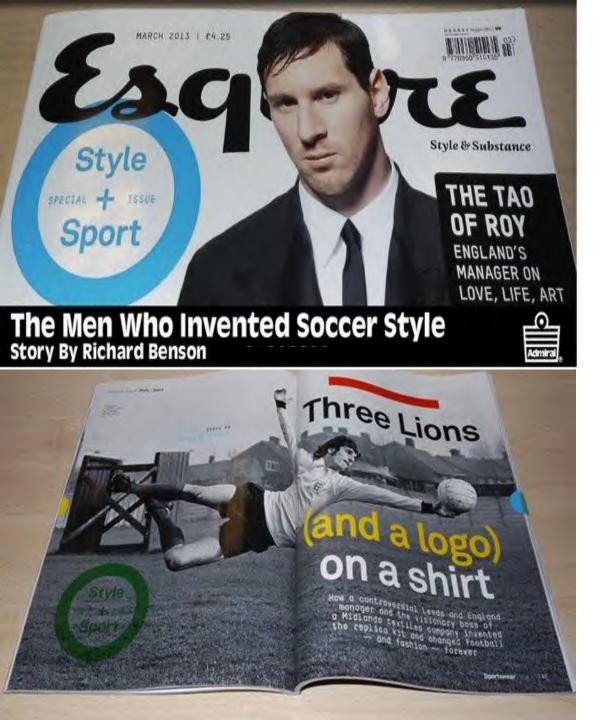

## **"THE MEN WHO INVENTED SOCCER STYLE"**

Story by Richard Benson, Editor, Esquire Magazine May 2013

A controversial Leeds and England manager and a visionary boss of a Midlands textiles company invented the replica kit and changed football and fashion forever. **"Bert Patrick's Admiral kits helped to change British football into the commercial revenue-generating behemoth it is today**". Says Esquire contributing editor Benson. "And it was, to say the least, instructive to revisit that moment of change, when grown men could be moved to fury by the addition of a single sleeve-stripe to a traditional shirt."