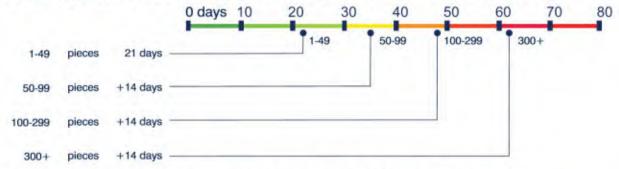

## SHIP TIMES (from day of order confirmation)

#### READY TO GO - BLANK IN-LINE AND IN-STOCK

#### READY TO GO - EMBELLISHED IN-LINE AND IN-STOCK

#### YKYW- YOUR KIT YOURWAY . SUBLIMATION (WITHOUT NAMES OR NUMBERS)

#### YKYW- YOUR KIT YOURWAY . SUBLIMATION (WITH NAMES OR NUMBERS)

Get a custom ball in your colors. 8 designs. 13 types of ball. All sizes. Any colors. Add Club, State or sponsor logos. No minimums. Delivered in less than 4 weeks! Price list attached.