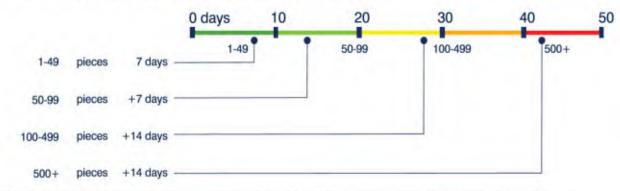

## SHIP TIMES (from day of order confirmation)

#### READY TO GO - EMBELLISHED IN-LINE AND IN-STOCK

#### YKYW- YOUR KIT YOURWAY . SUBLIMATION (WITHOUT NAMES OR NUMBERS)

#### YKYW- YOUR KIT YOURWAY . SUBLIMATION (WITH NAMES OR NUMBERS)

Get a custom ball in your colors. 8 designs. 13 types of ball. All sizes. Any colors. Add Club, State or sponsor logos. No minimums. Delivered in less than 4 weeks! Price list attached.