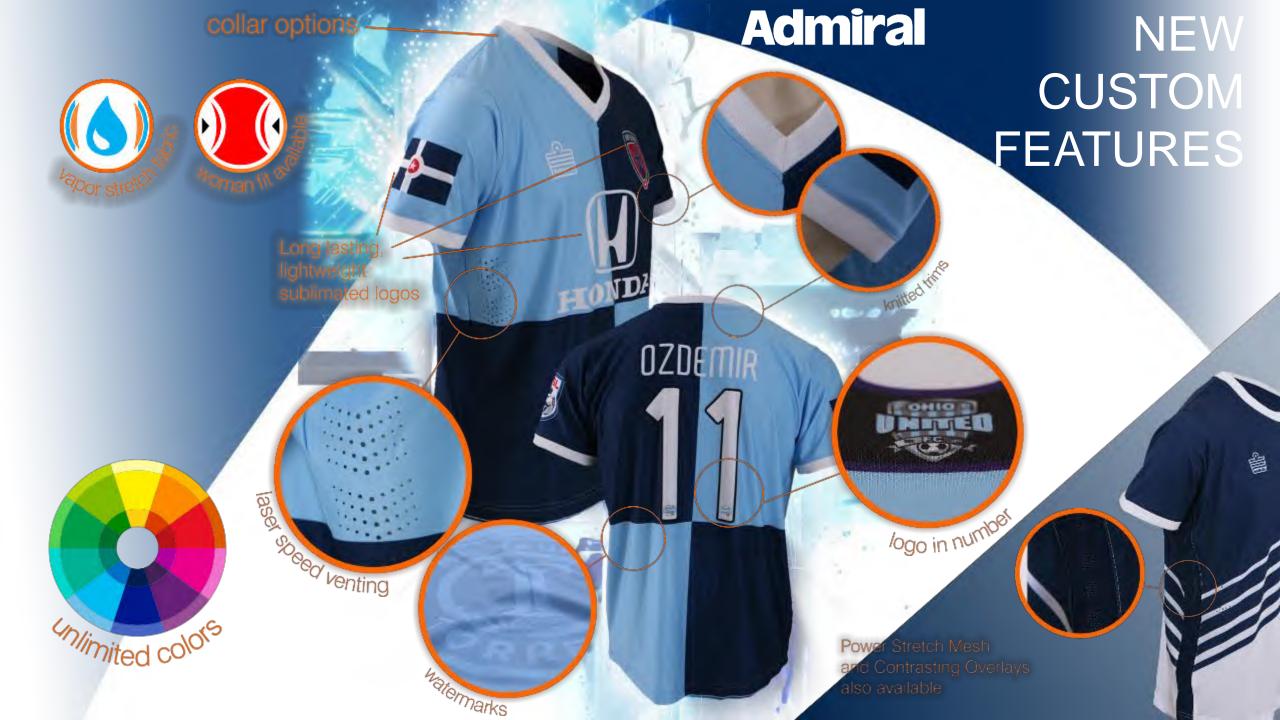

## **CUSTOM KIT FOR LESS**

| PRODUCT                                                        | Admiral<br>MSRP                                                                                                                                                              | Admiral club<br>discounted<br>price for<br>( <u>1 unit)</u> | Equivalent soccer.com<br>Product                                                       | soccer.co<br>m catalog<br>(for 100+<br>units) | Admiral diff<br>on<br>discounted |  |  |  |  |
|----------------------------------------------------------------|------------------------------------------------------------------------------------------------------------------------------------------------------------------------------|-------------------------------------------------------------|----------------------------------------------------------------------------------------|-----------------------------------------------|----------------------------------|--|--|--|--|
| YOUR KIT YOUR WAY<br>(SUBLIMATION)                             | Admiral custom is better: 1) unlimited colors and designs. 2) no minimum quantity. 3) no shelf life 4) More collar & sleeve options. 5) We can sublimate in logos & numbers. |                                                             |                                                                                        |                                               |                                  |  |  |  |  |
| Admiral Custom YKYW<br>Jersey vs Adidas Custom                 | \$ 70.15                                                                                                                                                                     | \$ 29.89                                                    | Adidas mi Fortore Jersey                                                               | \$ 60.00                                      | 50%                              |  |  |  |  |
| Admiral Custom YKYW<br>Short vs Adidas Custom                  | \$ 33.35                                                                                                                                                                     | \$ 14.21                                                    | Adidas mi Fortore Short                                                                | \$ 40.00                                      | 64%                              |  |  |  |  |
| Professional Sock vs<br>Adidas                                 | \$ 10.00                                                                                                                                                                     | \$ 4.90                                                     | Adidas Adi (Custom) Sock                                                               | \$ 18.00                                      | 73%                              |  |  |  |  |
| Admiral Custom YKYW<br><u>Kit </u> vs <u>Adidas Custom Kit</u> | \$ 115.00                                                                                                                                                                    | \$ 49.00                                                    | Adidas mi Fortore Jersey +<br>Short + Sock                                             | \$ 118.00                                     | 58%                              |  |  |  |  |
| Admiral Custom YKYW<br>Jersey vs Nike Custom                   | \$ 70.15                                                                                                                                                                     | \$ 29.89                                                    | Nike DQT Equaliser Jersey                                                              | \$ 80.00                                      | 63%                              |  |  |  |  |
| Admiral Custom YKYW<br>Short vs Nike Custom                    | \$ 33.35                                                                                                                                                                     | \$ 14.21                                                    | Nike DQT Equaliser Short                                                               | \$ 60.00                                      | 76%                              |  |  |  |  |
| Professional Sock vs Nike                                      | \$ 10.00                                                                                                                                                                     | \$ 4.90                                                     | Nike Vapor III Sock                                                                    | \$ 11.08                                      | 56%                              |  |  |  |  |
| Admiral Custom YKYW<br>Kit vs <u>Nike Custom Kit</u>           | \$ 115.00                                                                                                                                                                    | \$ 49.00                                                    | Nike DQT Jersey + Short +<br>Sock                                                      | \$ 151.08                                     | 68%                              |  |  |  |  |
| Admiral Custom YKYW Kit vs Puma stock kit                      | \$ 115.00                                                                                                                                                                    | \$ 49.00                                                    | Puma Hoop Jersey + Puma<br>Team Short + Puma Elite Sock                                | \$ 60.58                                      | 19%                              |  |  |  |  |
| Admiral Custom YKYW Kit<br>vs <u>Nike stock kit</u>            | \$ 115.00                                                                                                                                                                    | \$ 49.00                                                    | Nike US Striped D2 Jersey +<br>Nike US Laser Woven III Short<br>+ Nike Vapor III Sock  | \$ 62.79                                      | 22%                              |  |  |  |  |
| Admiral Custom YKYW Kit<br>vs <u>Nike stock kit</u>            | \$ 115.00                                                                                                                                                                    | \$ 49.00                                                    | Nike US Laser PR III Jersey +<br>Nike US Laser Woven PR<br>Short + Nike Vapor III Sock | \$ 88.66                                      | 45%                              |  |  |  |  |
| Admiral Custom YKYW Kit<br>vs <u>Nike stock kit</u>            | \$ 115.00                                                                                                                                                                    | \$ 49.00                                                    | Nike Unite Jersey + Nike Max<br>Graphic Short + Nike Vapor III<br>Sock                 | \$ 81.27                                      | 40%                              |  |  |  |  |