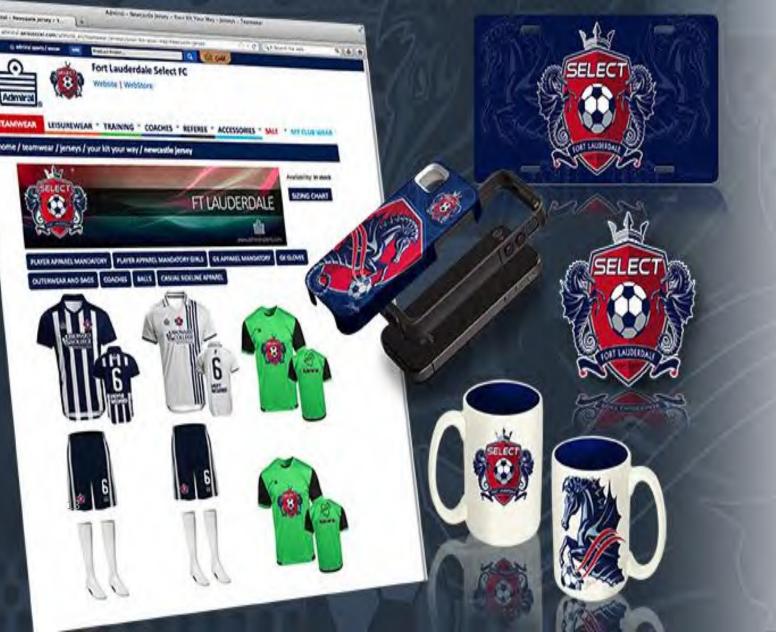

## **CLUB ONLINE SHOP** - SAVETIME & EARN MONEY!

- 1. Easy online ordering
- Link to your main website & Facebook page
- Fully customised with your club's unique identity
- 4. No product to purchase reduces cash flow impact
- 5. Saves on club administration time
- 6. Browse team kit, travel wear, accessories & spirit-wear
- 7. Custom product delivered direct
- 8. Generate revenue with no risk or hassle