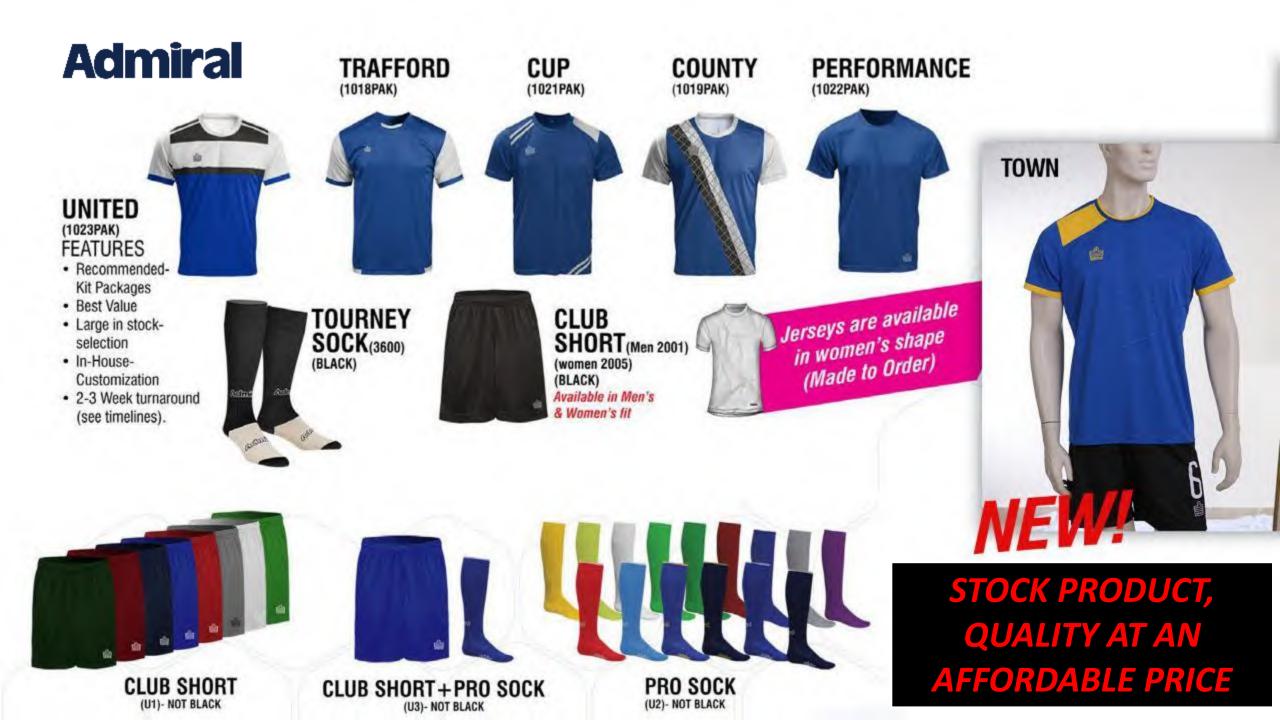

### **STOCK PRODUCT FOR LESS**

| PRODUCT                             | Admiral<br>MSRP | Admiral club<br>discounted<br>price for<br>( <u>1 unit)</u> | Equivalent<br>soccer.com Product | soccer.co<br>m catalog<br>(for 100+<br>units) | Admiral<br>diff on<br>discoun<br>ted |                                   | Admiral<br>MSRP      | Admiral club<br>discounted<br>price for<br>(1 unit) | Equivalent<br>soccer.com Product        | soccer.co<br>m catalog<br>(for 100+<br>units) | Admiral<br>diff on<br>discoun<br>ted |
|-------------------------------------|-----------------|-------------------------------------------------------------|----------------------------------|-----------------------------------------------|--------------------------------------|-----------------------------------|----------------------|-----------------------------------------------------|-----------------------------------------|-----------------------------------------------|--------------------------------------|
| READY TO GO JERSEYS (STOCK PRODUCT) |                 |                                                             |                                  |                                               | READY TO GO SHORTS (STOCK PRODUCT)   |                                   |                      |                                                     |                                         |                                               |                                      |
| Performance Jersey                  | \$ 15.00        | \$ 9.00                                                     | Nike Legend Poly Top             | \$ 16.25                                      | 45%                                  | Club Short                        | \$ 12.00             | \$ 7.50                                             | short                                   | \$ 7.38                                       | -2%                                  |
|                                     | \$ 15.00        | \$ 9.00                                                     | Nike Tiempo II Jersey            | \$ 14.77                                      | 39%                                  |                                   | \$ 12.00             | <b>* - - -</b>                                      | Adidae Darma 16                         | <b>*</b> 10.00                                | 4.407                                |
|                                     | \$ 15.00        | \$ 9.00                                                     | Adidas Estro 15                  | \$ 16.25                                      | 45%                                  |                                   |                      | \$ 7.50                                             | Short                                   | \$ 13.29                                      |                                      |
|                                     | \$ 15.00        | \$ 9.00                                                     | Joma Combi Jersey                | \$ 11.08                                      | 19%                                  |                                   | \$ 12.00             |                                                     | Nike Equaliser Short                    | \$ 13.29                                      | 44%                                  |
|                                     | \$ 15.00        | \$ 9.00                                                     | UA Golazo                        | \$ 17.73                                      | 49%                                  |                                   | \$ 12.00             |                                                     | UA Golazo Short                         | \$ 14.77                                      | 49%                                  |
|                                     |                 |                                                             |                                  |                                               |                                      |                                   | \$ 12.00             | \$ 7.50                                             | Inaria Anfield Short                    | \$ 12.56                                      | 40%                                  |
|                                     | \$ 22.00        |                                                             | Nike Striker IV                  | \$ 22.16                                      |                                      | Forza (Men's or<br>Women's Short) | ¢ 20.00              | ¢ 40 50                                             | Dume Ditch Chart                        | ¢ 47 70                                       | 249/                                 |
|                                     | \$ 22.00        | \$ 12.50                                                    | Puma Pitch                       | \$ 20.68                                      | 40%                                  |                                   | \$ 20.00<br>\$ 20.00 |                                                     | Puma Pitch Short<br>Puma Borussia Short | \$ 17.73<br>\$ 19.21                          | 24%<br>30%                           |
| Cup Jersey                          | \$ 22.00        | \$ 12.50                                                    | Inaria Monza Jersey              | \$ 22.16                                      | 44%                                  |                                   |                      |                                                     | Nillia LIC Lasance Kait                 |                                               |                                      |
|                                     | \$ 22.00        | \$ 12.50                                                    | Joma Champion III<br>Jersey      | \$ 18.47                                      | 32%                                  |                                   | \$ 20.00             | \$ 13.50                                            | Short                                   | \$ 20.68                                      | 35%                                  |
|                                     |                 |                                                             |                                  |                                               | 3270                                 |                                   | \$ 20.00             | \$ 13.50                                            | UA Maquina Short                        | \$ 16.99                                      | 21%                                  |
|                                     |                 |                                                             |                                  |                                               |                                      |                                   | \$ 20.00             |                                                     | UA Fixture Short                        | \$ 18.47                                      | 27%                                  |
|                                     |                 |                                                             |                                  |                                               |                                      |                                   | \$ 20.00             | \$ 13.50                                            | Inaria Sorrento Short                   | \$ 29.55                                      | 54%                                  |
|                                     |                 |                                                             |                                  |                                               |                                      |                                   |                      |                                                     |                                         |                                               |                                      |
| United Jersey                       | \$ 20.00        | \$ 11 50                                                    | Nike Challenge Jersey            | \$ 25.86                                      | 56%                                  | Stoke (Men's or<br>Women's Short) | \$ 15.00             | \$ 7.50                                             | Puma Speed Short                        | \$ 17.73                                      | 58%                                  |
|                                     |                 |                                                             |                                  |                                               |                                      |                                   | \$ 15.00             | \$ 7.50                                             | Adidas Regista 16                       | \$ 18.47                                      | 59%                                  |
|                                     | \$ 20.00        |                                                             | Adidas Regista 16<br>Jersey      | \$ 25.86                                      |                                      |                                   | \$ 15.00             | \$ 7.50                                             | Short<br>Adidas Tastiago 15<br>Short    | \$ 18.47                                      | 59%                                  |
|                                     | \$ 20.00        | \$ 11.50                                                    | UA Fixture Jersey                | \$ 25.86                                      | 56%                                  |                                   |                      |                                                     | Adidoo MIC 15 Motob                     |                                               |                                      |
|                                     | \$ 20.00        | \$ 11.50                                                    | Puma Borussia Jersey             | \$ 28.07                                      | 59%                                  |                                   | \$ 15.00             | \$ 7.50                                             | Short                                   | \$ 20.68                                      | 64%                                  |
|                                     | \$ 20.00        | \$ 11.50                                                    | Joma Crew Jersey                 | \$ 23.64                                      | 51%                                  |                                   | \$ 15.00             | \$ 7.50                                             | Nike Hertha Knit Short                  | \$ 18.47                                      | 59%                                  |
|                                     | ¢ 00 00         |                                                             |                                  |                                               |                                      | SOCKS                             |                      |                                                     |                                         |                                               |                                      |
|                                     | \$ 20.00        | \$ 11.50                                                    | Inaria Porto Jersey              | \$ 28.07                                      | 59%                                  |                                   | \$ 8.00              | \$ 4.00                                             | Solid Padded Sock                       | \$ 5.90                                       | 32%                                  |
| Trafford Jersey                     |                 |                                                             |                                  |                                               |                                      | Tourney Sock                      | \$ 8.00              |                                                     | Adidas Metro IV Sock                    | \$ 5.90                                       | 32%                                  |
|                                     | \$ 24.50        | \$ 12.50                                                    | Nike Striker IV                  | \$ 22.16                                      | 44%                                  |                                   | \$ 8.00              |                                                     | Nike Classic III Sock                   | \$ 8.86                                       | 55%                                  |
|                                     | \$ 24.50        | \$ 12.50                                                    | UA Maquina                       | \$ 22.16                                      | 44%                                  |                                   | \$ 8.00              |                                                     | UA Over Calf Sock                       | \$ 7.38                                       | 46%                                  |
|                                     | \$ 24.50        | \$ 12.50                                                    | Puma Speed Jersey                | \$ 23.64                                      | 47%                                  |                                   | \$ 8.00              | \$ 4.00                                             | Puma Team Sock                          | \$ 5.90                                       | 32%                                  |
|                                     | \$ 24.50        |                                                             | Joma Estadio Jersey              | \$ 14.77                                      | 15%                                  |                                   | \$ 10.00             | \$ 4.90                                             | Adidas Copa Zone II<br>Sock             | \$ 8.86                                       | 45%                                  |
|                                     |                 | • •                                                         |                                  |                                               |                                      | Professional Sock                 | \$ 10.00             | \$ 4.90                                             | SOCK                                    | \$ 11.82                                      |                                      |
| County                              | \$ 12.50        |                                                             | Puma Hoop Jersey                 | \$ 33.25                                      |                                      |                                   | \$ 10.00             |                                                     | Inaria Premiere Sock                    | \$ 5.90                                       | 17%                                  |
|                                     | \$ 12.50        | \$ 7.00                                                     | Inaria Lancio                    | \$ 25.12                                      | 72%                                  |                                   | \$ 10.00             | \$ 4.90                                             | Joma Classic II Sock                    | \$ 7.38                                       | 34%                                  |