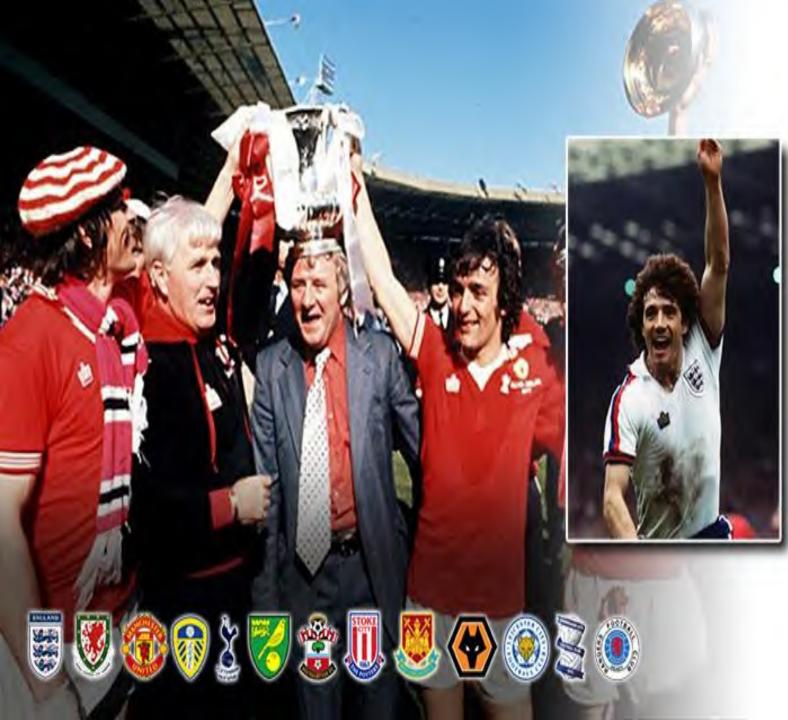

### ADMIRAL IS THE WORLD' S OLDEST SOCCER BRAND

- 1<sup>st</sup> brand to copyright designs, 1<sup>st</sup> to put its brand on the chest of a jersey with England, 1<sup>st</sup> to develop the replica merchandise market
- Worn by England, Manchester United,
  Tottenham Hotspur, West Ham United,
  Southampton, Leicester & many more.
  https://www.youtube.com/watch?v=OU 4yUaevXs
- 3. Today; we are the #2 brand in the NPSL, #3 brand in the PDL and Exclusive partners to the UPSL & MASL leagues. We supply over 70 pro development teams. Admiral supplied the 2011, 2012 & 2014 NASL Champions and the 2011,2013, 2014 & 2015 USL Champions plus we are partnered with many US Youth State Associations.