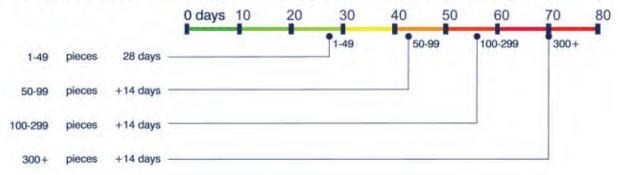

## SHIP TIMES (from day of order confirmation)

#### READY TO GO - BLANK IN-LINE AND IN-STOCK

#### READY TO GO - EMBELLISHED IN-LINE AND IN-STOCK

#### YKYW- YOUR KIT YOURWAY . SUBLIMATION (WITHOUT NAMES OR NUMBERS)

#### YKYW- YOUR KIT YOURWAY . SUBLIMATION (WITH NAMES OR NUMBERS)

Get a custom ball in your colors. 8 designs. 13 types of ball. All sizes. Any colors. Add Club, State or sponsor logos. No minimums. Delivered in less than 4 weeks! Price list attached.