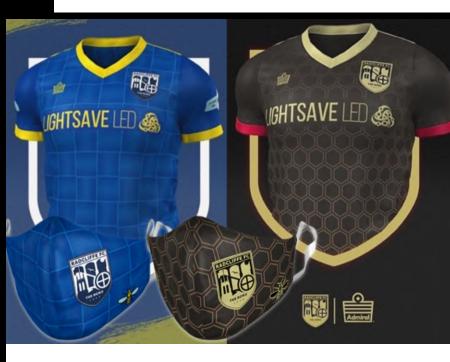

# THE STORY BEHIND THE KIT

The Manchester worker bee is one of the best-known symbols of the city and has been the emblem of Manchester for over 150 years. The bee denotes Mancunians' hard work ethic and the city being a hive of activity.

Radcliffe F.C. adopted the bee to represent both hard work & working together on the pitch. Paul Hilton a club director & fan used ID to create the honeycomb design representing a bee-hive. The club chose vegas gold to represent honey a symbol of joy, health, and prosperity.