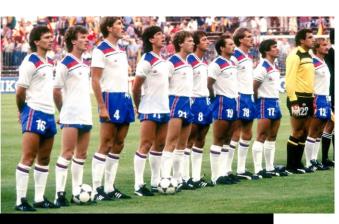

#### **1982** O-

*Iconic England '82 World Cup kit.* The shirt we designed is now one of the side's most iconic and was the first England replica shirt to be sold in adult sizes.