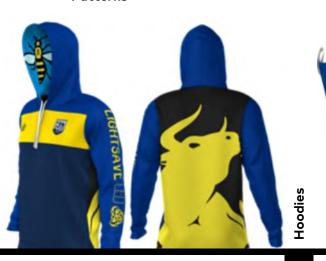

# CREATE YOUR UNIQUE CUSTOM HOODIE IN MINUTES

# THE STORY BEHIND THE KIT

The Manchester worker bee is one of the best-known symbols of the city and has been the emblem of Manchester for over 150 years. The bee denotes Mancunians' hard work ethic and the city being a hive of activity.

Radcliffe F.C. adopted the bee to represent both hard work & working together on the pitch. Paul Hilton a club director & fan used ID to create the honeycomb design representing a bee-hive. The club chose vegas gold to represent honey a symbol of joy, health, and prosperity.