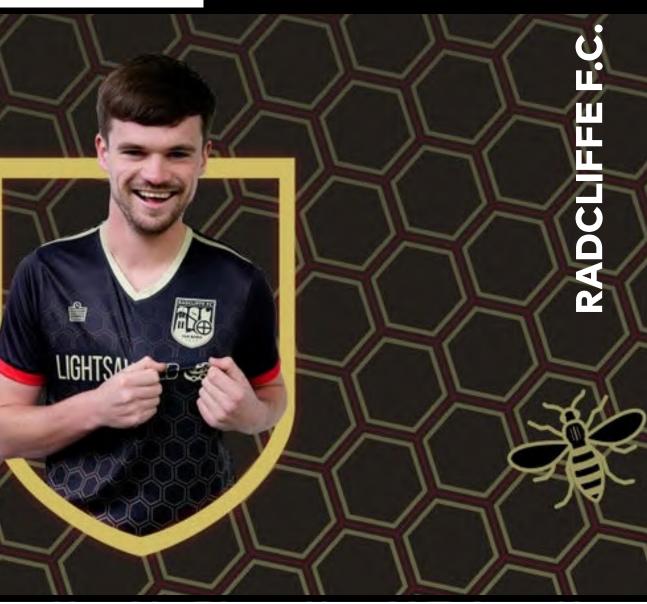

# THE STORY BEHIND THE KIT

The Manchester worker bee is one of the best-known symbols of the city and has been the emblem of Manchester for over 150 years. The bee denotes Mancunians' hard work ethic and the city being a hive of activity.

Radcliffe F.C. adopted the bee to represent both hard work & working together on the pitch. Paul Hilton a club director & fan used ID to create the honeycomb design representing a bee-hive. The club chose vegas gold to represent honey a symbol of joy, health, and prosperity.