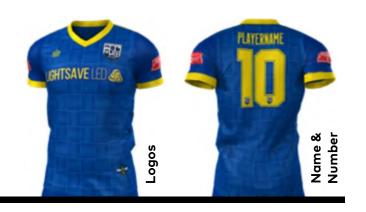

# THE STORY BEHIND THE KIT

The Manchester worker bee is one of the best-known symbols of the city and has been the emblem of Manchester for over 150 years. The bee denotes Mancunians' hard work ethic and the city being a hive of activity.

Radcliffe F.C. adopted the bee to represent both hard work & working together on the pitch. Paul Hilton a club director & fan used ID to create the honeycomb design representing a bee-hive. The club chose vegas gold to represent honey a symbol of joy, health, and prosperity.