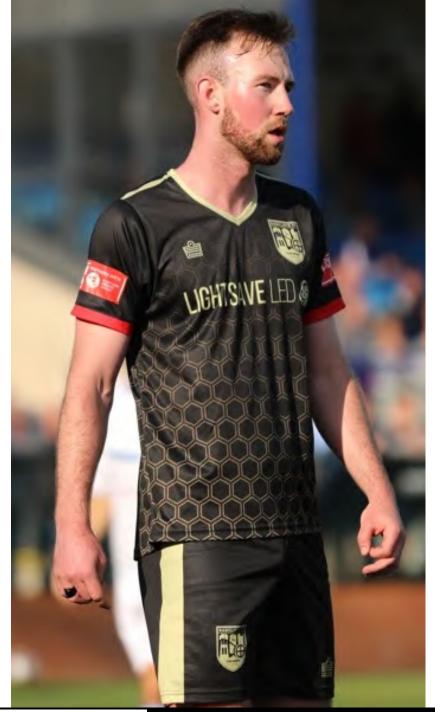

# THE STORY BEHIND THE KIT

The Manchester worker bee is one of the best-known symbols of the city and has been the emblem of Manchester for over 150 years. The bee denotes Mancunians' hard work ethic and the city being a hive of activity.

Radcliffe F.C. adopted the bee to represent both hard work & working together on the pitch. Paul Hilton a club director & fan used ID to create the honeycomb design representing a bee-hive. The club chose vegas gold to represent honey a symbol of joy, health, and prosperity.