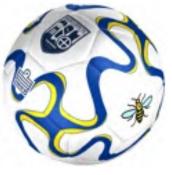

You can create uniquely branded soccer balls. Choose from 13 template designs & you can create your own. 8 levels of ball (promotional, camp, training and match balls). We offer sizes 2, 3, 4 & 5. Add your own and sponsor logos.

## YOUR CUSTOM BALL. DESIGNED BY YOU, MADE BY US