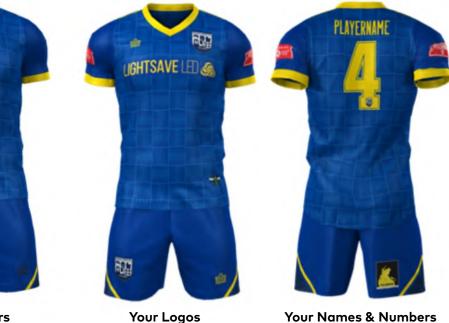

# WOMEN'S FIT

١

PLAYE NAME

# THE STORY BEHIND THE KIT

The Manchester worker bee is one of the best-known symbols of the city and has been the emblem of Manchester for over 150 years. The bee denotes Mancunians' hard work ethic and the city being a hive of activity.

Radcliffe F.C. adopted the bee to represent both hard work & working together on the pitch. Paul Hilton a club director & fan used ID to create the honeycomb design representing a bee-hive. The club chose vegas gold to represent honey a symbol of joy, health, and prosperity.