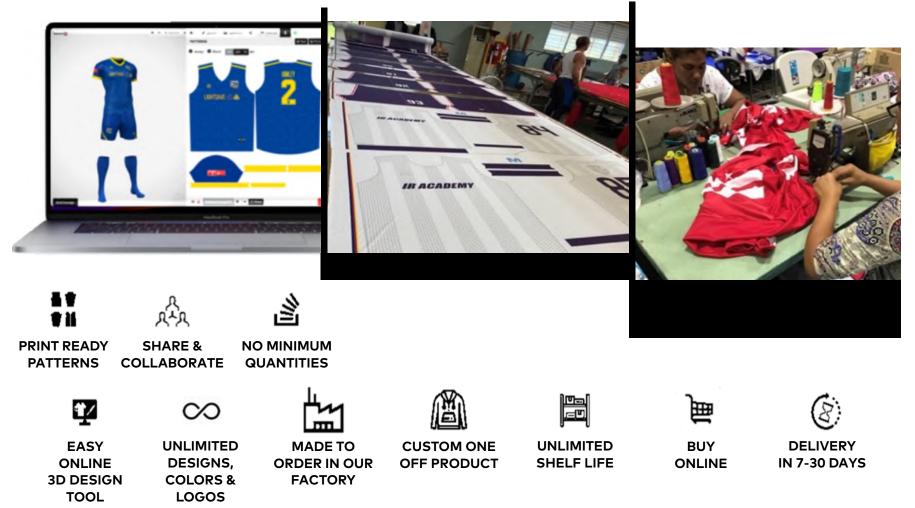

# MADE TO ORDER IN OUR OWN FACTORY

Design your own custom team wear in minutes. Select unlimited designs and colors. Add unlimited logos. There's no minimum order quantity and an unlimited shelf life. Send your design straight to production in our own factory for delivery in 7-30 days.