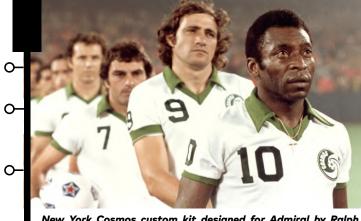

#### **1978** O-

North American soccer teams wear Admiral. The Seattle Sounders, Vancouver Whitecaps, LA Aztecs (for whom George Best played) and the New York Cosmos (whose kit was designed by Ralph Lauren and manufactured by us) all wore Admiral.

(1)

New York Cosmos custom kit designed for Admiral by Ralph Lauren & worn by Pele.