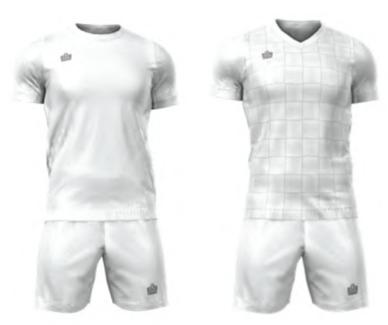

# INNOVATIVE ONLINE DESIGN TOOL

HTTP://WWW.ADMIRAL-SPORTS.COM/ID

- Choose Your Style (Collar, Sleeve, ← Men's & Women's)
  - Choose Your Design -
    - Select colors •--
    - Add Logo's 🗕
  - Add Names & Numbers 🗕

EASY STEPS

### FROM **BLANK CANVAS** TO YOUR **UNIQUE CUSTOM KIT IN MINUTES**

Tell your team's story, reflect your tradition & brand by creating your own completely personalized custom kit.

Your Style

Your Colors

**CUSTOM KIT** 