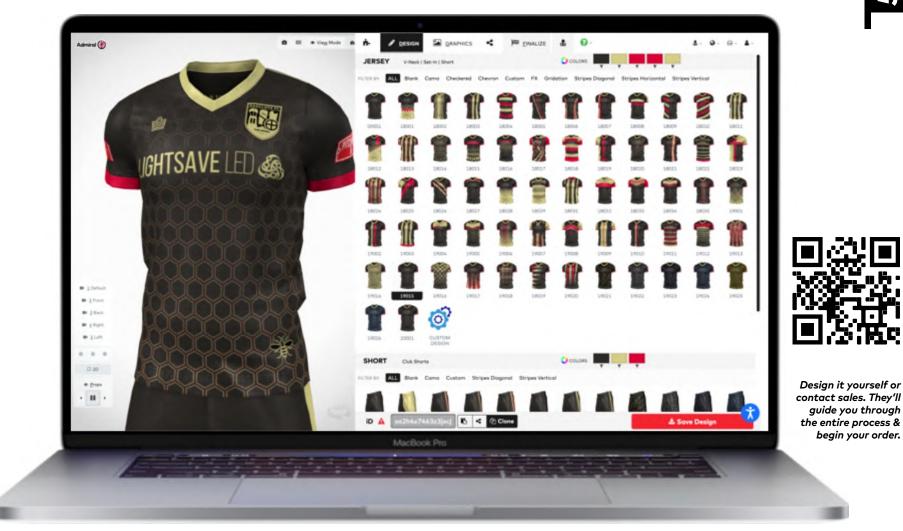

# INNOVATIVE ONLINE DESIGN TOOL

HTTP://WWW.ADMIRAL-SPORTS.COM/ID

- Choose Your Style (Collar, Sleeve, ← Men's & Women's)
  - Choose Your Design -
    - Select colors •--
    - Add Logo's 🗕
  - Add Names & Numbers 🗕

### FROM **BLANK CANVAS** TO YOUR **UNIQUE CUSTOM KIT IN MINUTES**

Tell your team's story, reflect your tradition & brand by creating your own completely personalized custom kit.

Your Style

Your Colors

**CUSTOM KIT** 

# **YOUR ID KIT IS WHAT SETS YOU APART FROM THE REST.**