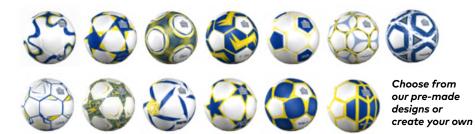

You can create uniquely branded soccer balls. Choose from 13 template designs & you can create your own. 8 levels of ball (promotional, camp, training and match balls). We offer sizes 2, 3, 4 & 5. Add your own and sponsor logos.

## YOUR CUSTOM BALL. DESIGNED BY YOU, MADE BY US