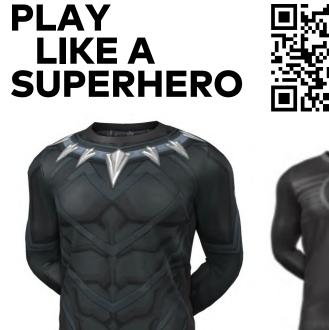

# **PLAY LIKE A SUPERHERO**

Body Suit Jersey

Hoodie

**Custom Balls** 

Featuring the iconic emblems and colors of 19 Marvel favorites. Each style is available in 15+ colors allowing you to outfit all your teams.

# PLAY LIKE A SUPERHERO