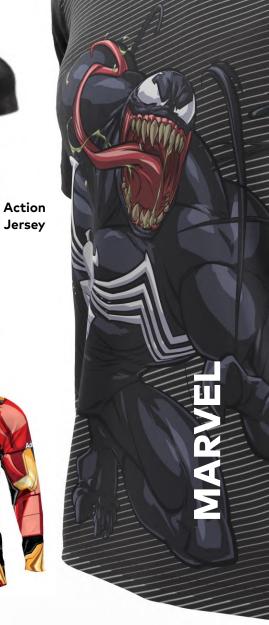

# **PLAY LIKE A SUPERHERO**

Body Suit Jersey

Hoodie

**Custom Balls** 

Featuring the iconic emblems and colors of 19 Marvel favorites. Each style is available in 15+ colors allowing you to outfit all your teams.

# PLAY LIKE A SUPERHERO