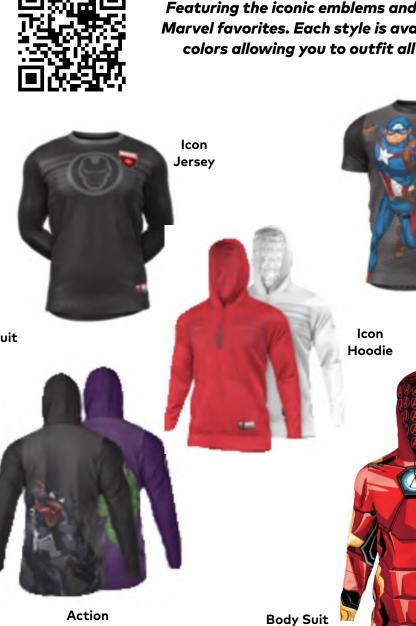

# **PLAY LIKE A SUPERHERO**

Body Suit Jersey

Hoodie

**Custom Balls** 

Featuring the iconic emblems and colors of 19 Marvel favorites. Each style is available in 15+ colors allowing you to outfit all your teams.

# PLAY LIKE A SUPERHERO