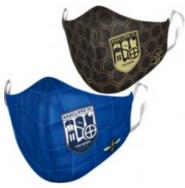

# CUSTOM MASKS

- New 3 Ply mask uses an adjustable elastic system for an improved fit.
- The middle Layer is bonded to the ← first layer of cotton providing extra protection.
- The elastics do not contain latex & are 0.6mm wide to minimize irritation.
  - The mask is washable ← & can be re-used.

#### PROTECT YOUR TEAM WITH MATCHING CUSTOM MASKS FOR HOME & AWAY

- The outer Layer is 100% woven cotton. This can be fully sublimated with your design & colors.
- The inner layer closest to the face is a soft 65% Polyester/35% cotton blend.
- The adjustable nose bridge is sewn in to ensure the mask stays close to the face.