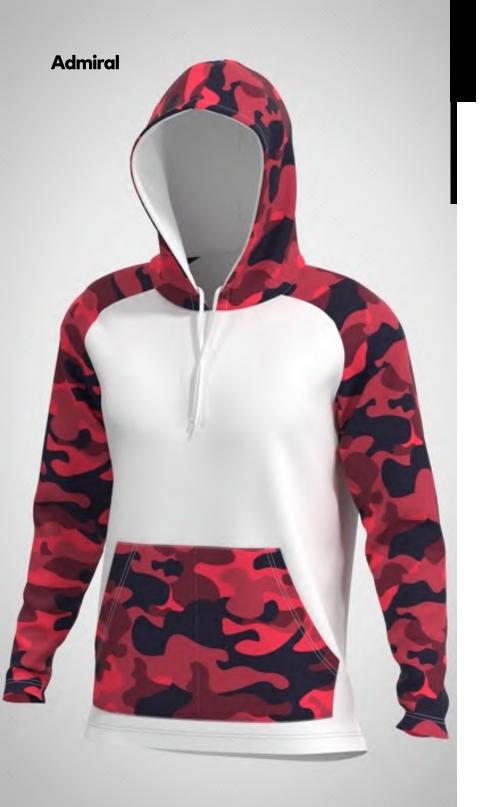

# CREATE YOUR UNIQUE CUSTOM HOODIE IN MINUTES

#### **CHOICE OF TWO FABRICS**

Brushed French Terry - 100% Polyester brushed (225gm/m2). Features a soft hand and stretch across the grain. With a smooth face and looped back. This Terry fabric is perfect for loungewear, hoodies, jackets and pullovers.

Brushed PK - 100% Polyester (280gm/m2 - 100 Denier/144 Filament). A performance fabric is used for: warm-ups, long sleeve shooting shirts, sublimated sweatshirts and hoodies. Brushed interior surface provides unmatched comfort. The polyester yarn = enhanced moisture management.