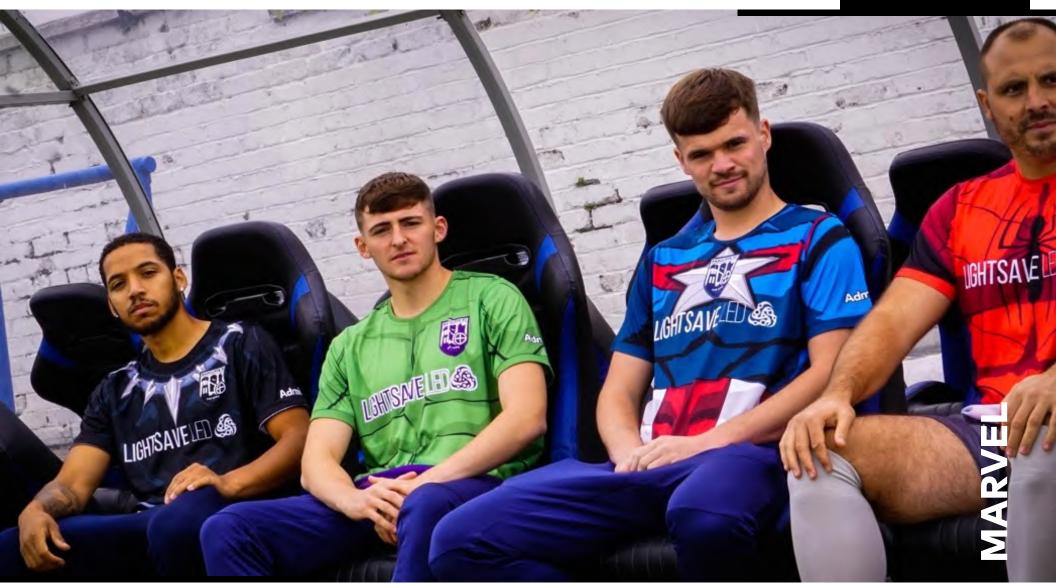

# **PLAY LIKE A SUPERHERO**

Body Suit Jersey

Hoodie

**Custom Balls** 

Featuring the iconic emblems and colors of 19 Marvel favorites. Each style is available in 15+ colors allowing you to outfit all your teams.

# PLAY LIKE A SUPERHERO