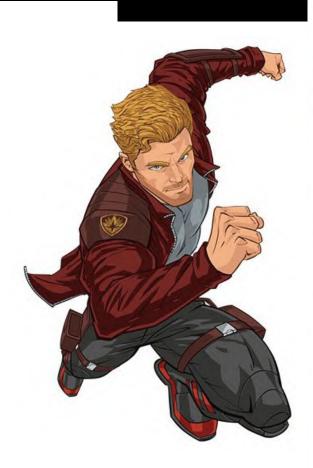

# **PLAY LIKE A SUPERHERO**

Body Suit Jersey

Hoodie

**Custom Balls** 

Featuring the iconic emblems and colors of 19 Marvel favorites. Each style is available in 15+ colors allowing you to outfit all your teams.

# PLAY LIKE A SUPERHERO