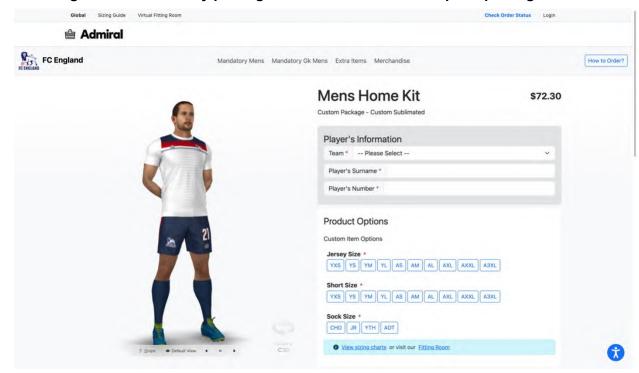

#### HOW TO ORDER ONLINE

You should have received an email from your club with a link to your team store or the link will be on your club website. Click on that link you will see a home page like this with your club's name and logo.

#### **STEP 1: Required Items**

You must order all the items in the <u>Mandatory Men's</u> or <u>Mandatory Women's Package</u>. You can order the short or long sleeve package.

Click on the image of the mandatory package or the items that make up the package...