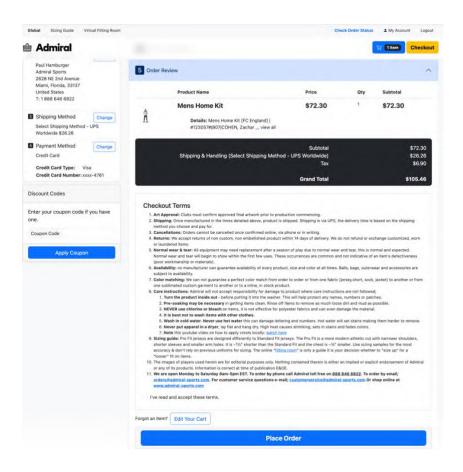

**STEP 8: When you have completed your order go to the CHECKOUT.** You will then see this page. Either check out as a guest or Register. It is better if you register because we then can communicate with you when your order is due to ship.