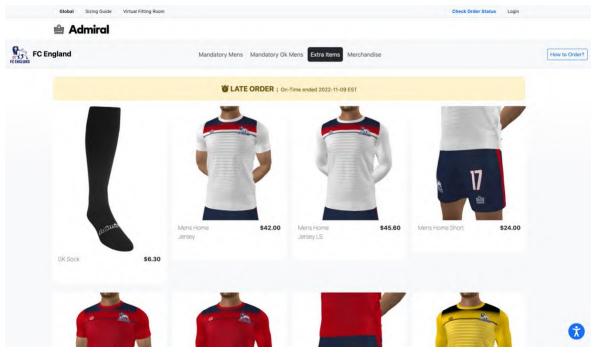

### Toll-Free 888.646.6822

**STEP 6: Order EXTRA ITEMS.** Where you can order additional items. Many players want to have an extra jersey, shorts, socks.

**STEP 7: Go to MERCHANDISE.** Where you can get matching hoodies, quarter zips, jackets, polo jerseys, bags rain jacket, a winter coat and other items. It is better to order these items at the time you buy your kit, so you save on the cost of shipping.