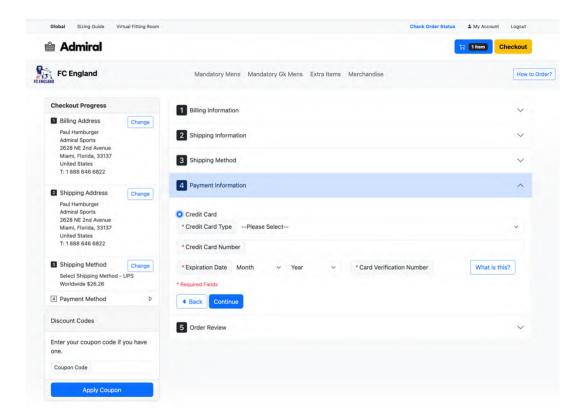

**STEP 8: When you have completed your order go to the CHECKOUT.** You will then see this page. Either check out as a guest or Register. It is better if you register because we then can communicate with you when your order is due to ship.