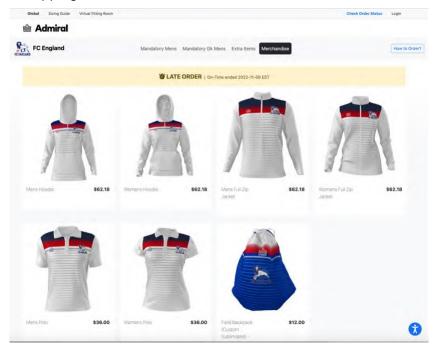

### Toll-Free 888.646.6822

**STEP 6: Order EXTRA ITEMS.** Where you can order additional items. Many players want to have an extra jersey, shorts, socks.

**STEP 7: Go to MERCHANDISE.** Where you can get matching hoodies, quarter zips, jackets, polo jerseys, bags rain jacket, a winter coat and other items. It is better to order these items at the time you buy your kit, so you save on the cost of shipping.