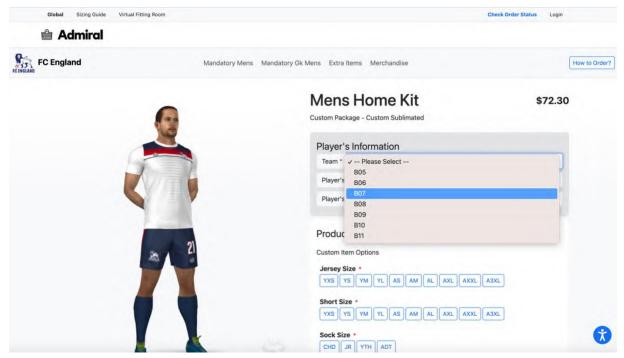

**STEP 2: Select Team** and from the drop-down menu select your team. Be careful to select "B" for Boys or "G" for Girls. The Girls teams will receive a women's fit kit.