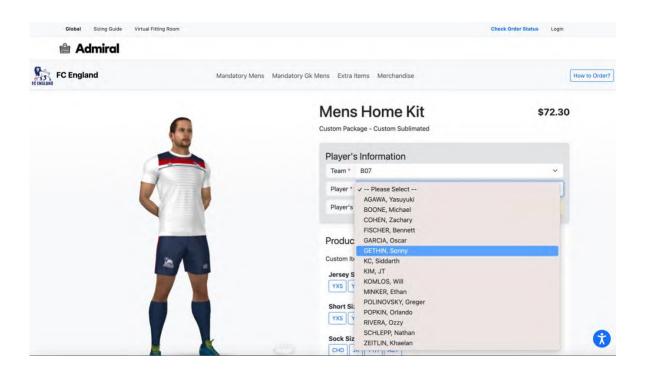

#### STEP 3: Then select your player's name.

Your player number will automatically populate.

### Toll-Free 888.646.6822

If you cannot find your name, please call, or e-mail your club contact.

Can I change my player number? No, only your team manager is allowed to add to or edit the player number.